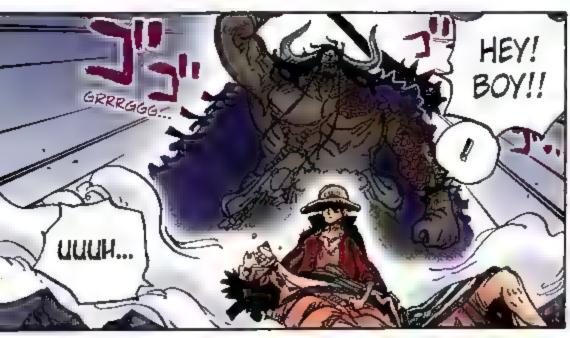

# Story . 55tb.

After two years of hard training, the Straw Hat pirates are back together, first at the Sabaody Archipelago and then through Fish-Man Island to their next stage: the New World!!

Luffy and crew ally with Momonosuke's faction in order to defeat Kaldo, one of the Four Emperors. They overcome hurdles to recruit allies for the raid, but the spy Kanjuro reveals his treachery and kidnaps Momonosuke. The allied

forces chase after him and decide to launch a sneak attack. With new powerful friends in tow, the raid on Onigashima begins!! While the Emperor's followers block the way on the Island, Kaido's daughter Yamato shows up and swears to fight on Luffy's side. The Red-Scabbards samural face off against Kaido on the roof of the castle, fighting to avenge their beloved Lord Oden. But Kaido steadily gains the upper hand... Luffy and others are heading for the roof too, but Kaido's henchman stand in their way.